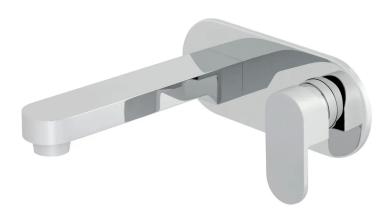

### **DESCRIPTION:**

2 hole basin mixer single lever wall mounted with 200mm spout with oval backplate with water flow aerator ceramic cartridge CAR-K35B 2 x 1/2" inlets min-max wall mount 53-73mm minimum operating pressure 0.2 bar LP

### FINISH:

Chrome