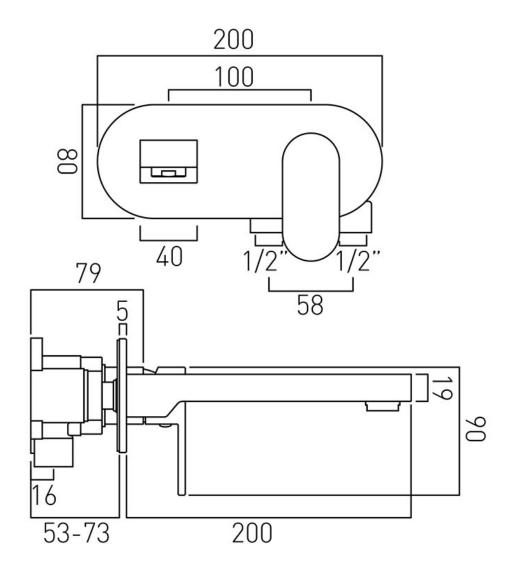

# TECHNICAL DRAWING

**COLLECTION:** LIFE

PRODUCT CODE: LIF-109S/A-200-C/P

tel: 01934 744466 email: sales@vado.com www.vado.com