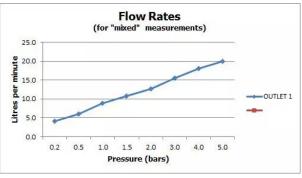

#### FLOW RATE AT 3.0 BAR FLOW PRESSURE:

16 l/min

tel: 01934 744466 email: sales@vado.com www.vado.com