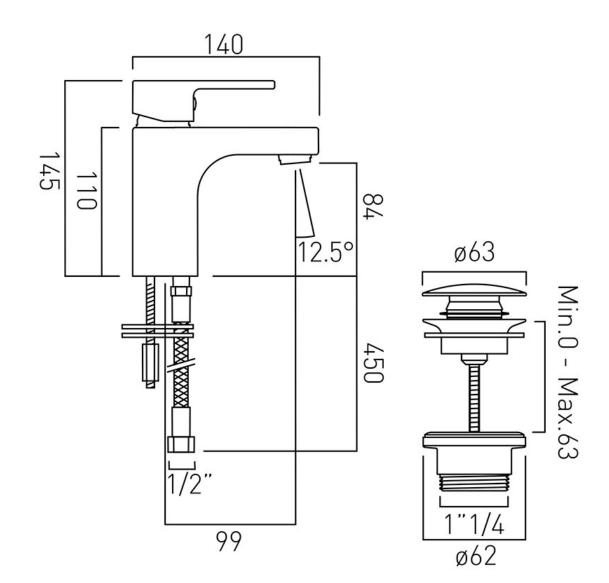

## TECHNICAL DRAWING

**COLLECTION:** LIFE **PRODUCT CODE:** LIF-100/CC-C/P

tel: 01934 744466 email: sales@vado.com www.vado.com

#### **DESCRIPTION:**

mono basin mixer single lever deck mounted smooth bodied with universal basin waste with directional water flow aerator with optional base ring ceramic cartridge CAR-K35B 2 x 1/2" x 400mm flexipipe connections deck mount drill hole diameter 35mm minimum operating pressure 0.2 bar LP