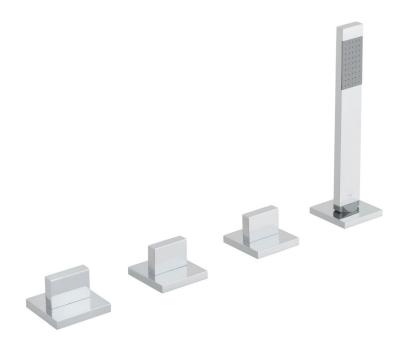

# SPECIFICATION SHEET

**COLLECTION: GEO** 

PRODUCT CODE: GEO-135/NS-3/4-C/P

### **DESCRIPTION:**

4 hole bath shower mixer deck mounted without spout for use with bath filler waste and overflow 3/4" ceramic disc 1/4 turn valves cold ceramic cartridge C-302-RTC hot ceramic cartridge C-302-LTC 1 x 1/2" x 3/8" x 200cm showerhose FxF 2 x 600mm x 3/4" flexihoses to inlets on valve valve deck mount drill hole diameter 37mm diverter deck mount drill hole diameter 46mm handset deck mount drill hole diameter 30mm min-max bath thickness 6-38mm minimum operating pressure 1.5 bar MP