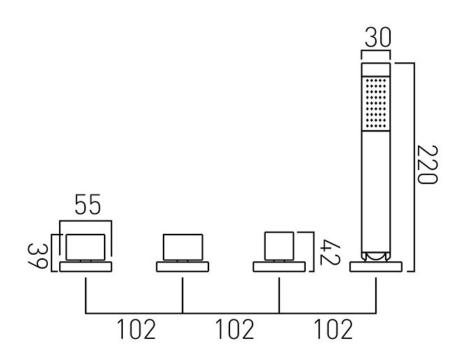

# TECHNICAL DRAWING

**COLLECTION:** GEO

PRODUCT CODE: GEO-135/NS-3/4-C/P

tel: 01934 744466 email: sales@vado.com www.vado.com

### **DESCRIPTION:**

4 hole bath shower mixer deck mounted without spout for use with bath filler waste and overflow 3/4" ceramic disc 1/4 turn valves cold ceramic cartridge C-302-RTC hot ceramic cartridge C-302-LTC 1 x 1/2" x 3/8" x 200cm showerhose FxF 2 x 600mm x 3/4" flexihoses to inlets on valve valve deck mount drill hole diameter 37mm diverter deck mount drill hole diameter 46mm handset deck mount drill hole diameter 30mm min-max bath thickness 6-38mm minimum operating pressure 1.5 bar MP