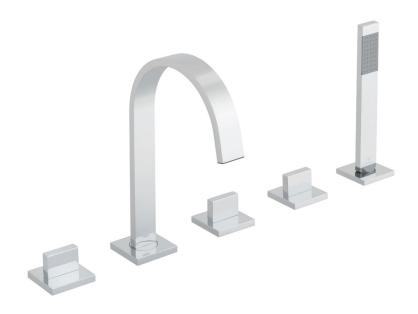

## SPECIFICATION SHEET

**COLLECTION: GEO** 

PRODUCT CODE: GEO-135-3/4-C/P

### **DESCRIPTION:**

5 hole bath shower mixer deck mounted spout can swivel or be fixed with water flow straightener 3/4" ceramic disc 1/4 turn valves cold ceramic cartridge C-302-RTC hot ceramic cartridge C-302-LTC 1 x 1/2" x 3/8" x 200cm showerhose FxF 3 x 3/4" x 3/4" x 600mm flexipipe connections spout deck mount drill hole diameter 28-30mm valve deck mount drill hole diameter 46mm handset deck mount drill hole diameter 30mm min-max bath thickness 6-38mm minimum operating pressure 1.5 bar MP

### **FINISH:**

Chrome