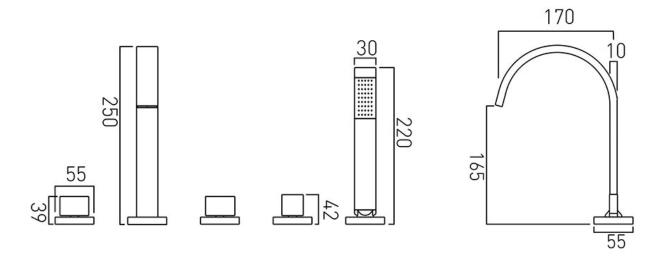

# TECHNICAL DRAWING

**COLLECTION:** GEO

PRODUCT CODE: GEO-135-3/4-C/P

tel: 01934 744466 email: sales@vado.com www.vado.com

### **DESCRIPTION:**

5 hole bath shower mixer deck mounted spout can swivel or be fixed with water flow straightener 3/4" ceramic disc 1/4 turn valves cold ceramic cartridge C-302-RTC hot ceramic cartridge C-302-LTC 1 x 1/2" x 3/8" x 200cm showerhose FxF 3 x 3/4" x 3/4" x 600mm flexipipe connections spout deck mount drill hole diameter 28-30mm valve deck mount drill hole diameter 46mm handset deck mount drill hole diameter 30mm min-max bath thickness 6-38mm minimum operating pressure 1.5 bar MP