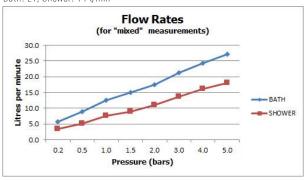

### FLOW RATE AT 3.0 BAR FLOW PRESSURE:

Bath: 21, Shower: 14 l/min

tel: 01934 744466 email: sales@vado.com www.vado.com

where inspiration flows

taps | showering | accessories