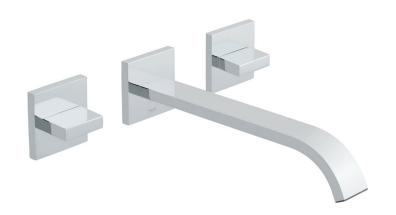

#### **DESCRIPTION:**

3 hole basin mixer with 220mm spout wall mounted with water flow straightener cold ceramic cartridge C-503-LTC hot ceramic cartridge C-503-RTC two part cartidges ensure perfect alignment of handle and shroud 2 x 1/2" male x 1/2" male x 90mm straight connections and 1 x 1/2" x 1/2" x 1/2" x 47mm female connection (Tpiece)

min-max wall mount 59-68mm minimum operating pressure 0.2 bar LP

#### FINISH:

Chrome FLOW REGULATOR:

FR-106/4-PLA