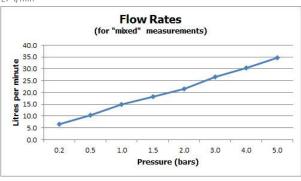

## **MINIMUM OPERATING PRESSURE:**

0.2 bar LP

### FLOW RATE AT 3.0 BAR FLOW PRESSURE:

27 l/min

tel: 01934 744466 email: sales@vado.com www.vado.com

taps | showering | accessories