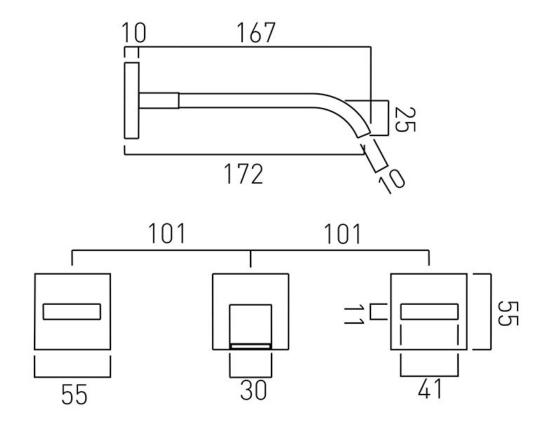

# TECHNICAL DRAWING

**COLLECTION:** GEO

PRODUCT CODE: GEO-109-C/P

tel: 01934 744466 email: sales@vado.com www.vado.com