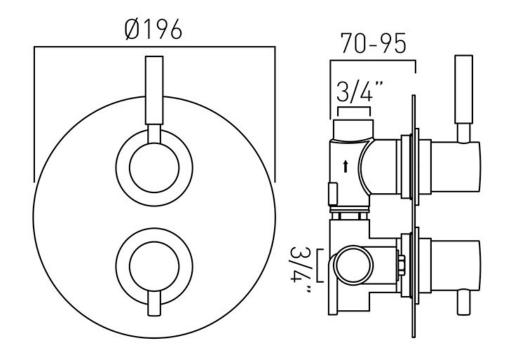

#### **DESCRIPTION:**

DX Origins concealed 1 outlet, 2 handle thermostatic shower valve wall mounted with circular backplate thermostatic cartridge V-001C-PLA flow cartridge C-301-RTC 2 x 3/4" female inlets 1 x 3/4" female outlet includes 3/4" - 1/2" adaptors inc. bleed valve for system flush on installation min-max wall mount 70-95mm optimum installation depth 82mm minimum operating pressure 0.2 bar LP (shower) minimum operating pressure 1.0 bar MP (bath)

# TECHNICAL DRAWING

**COLLECTION: ORIGINS** 

PRODUCT CODE: ORI-148D-C/P

tel: 01934 744466 email: sales@vado.com www.vado.com