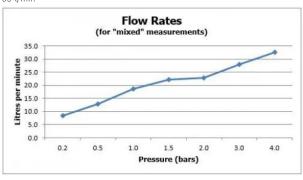

#### FLOW RATE AT 3.0 BAR FLOW PRESSURE:

30 l/min

tel: 01934 744466 email: sales@vado.com www.vado.com

taps | showering | accessories