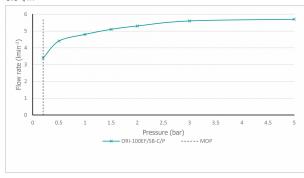

### **MINIMUM OPERATING PRESSURE:**

0.2 bar LP

#### FLOW RATE AT 3.0 BAR FLOW PRESSURE:

5.6 V/m

tel: 01934 744466 email: sales@vado.com www.vado.com