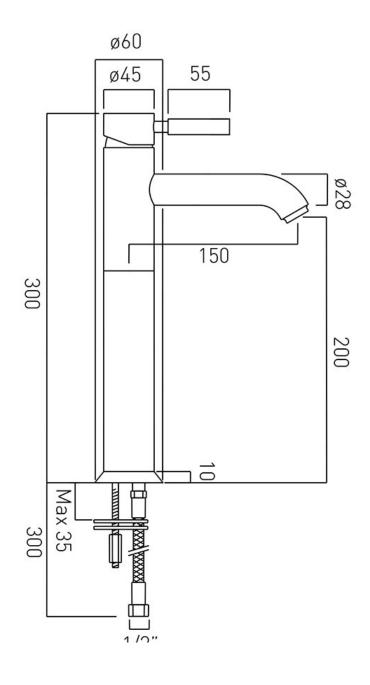

# TECHNICAL DRAWING

**COLLECTION: ORIGINS** 

PRODUCT CODE: ORI-100EF/SB-C/P

tel: 01934 744466 email: sales@vado.com www.vado.com

#### **DESCRIPTION:**

extended mono basin mixer single lever deck mounted smooth bodied without universal basin waste with water flow aerator ceramic cartridge CAR-K35A 2 x 1/2" nut x 550mm flexipipe connections deck mount drill hole diameter 35mm minimum operating pressure 0.2 bar LP