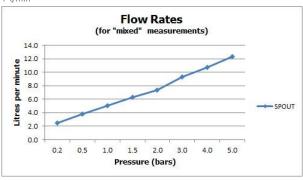

#### **FLOW RATE AT 3.0 BAR FLOW PRESSURE:**

9 l/min

15 yes guarantee

tel: 01934 744466 email: sales@vado.com www.vado.com

taps | showering | accessories