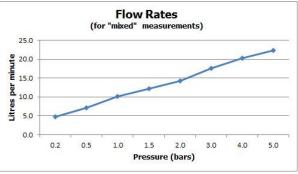

## **MINIMUM OPERATING PRESSURE:** 0.2 bar LP

#### FLOW RATE AT 3.0 BAR FLOW PRESSURE:

18 l/min

tel: 01934 744466 email: sales@vado.com www.vado.com