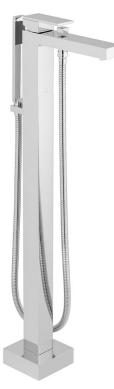

# SPECIFICATION SHEET

COLLECTION: NOTION PRODUCT CODE: NOT-233-CP

#### **DESCRIPTION:**

bath shower mixer single lever floor mounted with water flow straightener with Instinct single function shower kit ceramic cartridge C-011-N40 2 x 1/2" female threaded connections minimum operating pressure 1.0 bar MP

#### FINISH: Chrome

FLOW REGULATOR: FR-FLEXI/8-PLA MINIMUM OPERATING PRESSURE: 1.0 bar MP

tel: 01934 744466 email: sales@vado.com www.vado.com