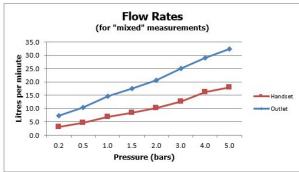

#### FINISH: Chrome

FLOW REGULATOR: FR-SHOWER/9-C/P

MINIMUM OPERATING PRESSURE:

3.0 bar HP

tel: 01934 744466 email: sales@vado.com www.vado.com