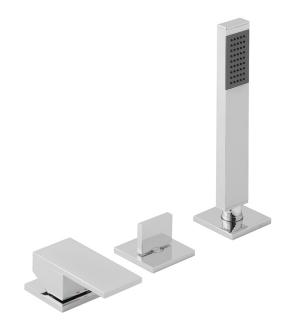

### **DESCRIPTION:**

3 hole bath shower mixer without spout single lever deck mounted with shower kit for use with bath filler waste and overflow diverter cartridge F-803-33/2X ceramic cartridge CAR-KN40 1 x 3/4" x 3/4" 600mm flexipipe connectors 2 x 400 1/2" female flexipipe connectors to valve valve deck mount drill hole 46mm diverter deck mount drill hole 44mm handset deck mount drill hole 32mm minimum operating pressure 3.0 bar HP