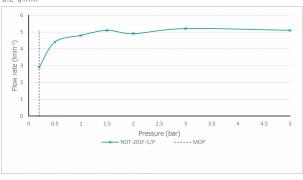

## **MINIMUM OPERATING PRESSURE:**

0.2 bar LP

### **FLOW RATE AT 3.0 BAR FLOW PRESSURE:**

5.2 Vmin

tel: 01934 744466 email: sales@vado.com www.vado.com

taps | showering | accessories