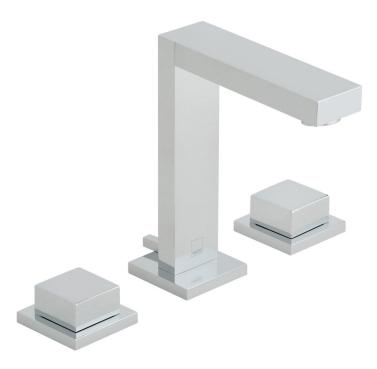

## SPECIFICATION SHEET

**COLLECTION: NOTION** 

PRODUCT CODE: NOT-201F-C/P

### **DESCRIPTION:**

3 hole basin mixer with square handles with fixed spout deck mounted with optional pop-up waste 2 x 1/2" female x 1/2" female x 600mm flexipipe connections valve deck mount drill hole diameter 34mm spout deck mount drill hole diameter 20mm cold ceramic cartridge C-501-RTC hot ceramic cartridge C-501-LTC minimum operating pressure 0.2 bar LP

### FINISH:

Chrome