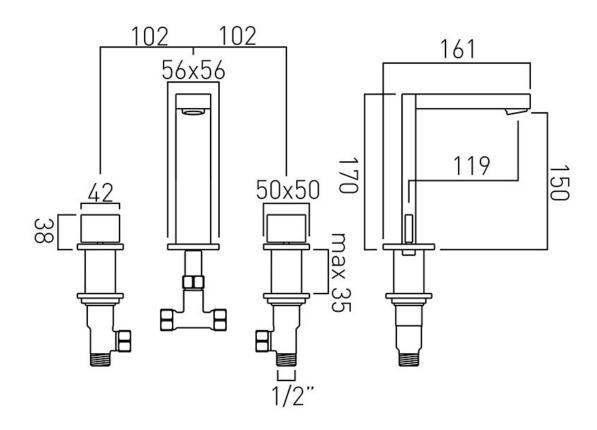

## TECHNICAL DRAWING

**COLLECTION: NOTION** 

PRODUCT CODE: NOT-101F-C/P

tel: 01934 744466 email: sales@vado.com www.vado.com

### **DESCRIPTION:**

3 hole basin mixer
with fixed spout
deck mounted
with optional pop-up waste
2 x 1/2" female x 1/2" female x 600mm
flexipipe connections
valve deck mount drill hole diameter 34mm
spout deck mount drill hole diameter 20mm
cold ceramic cartridge C-501-RTC
hot ceramic cartridge C-501-LTC
minimum operating pressure 0.2 bar LP