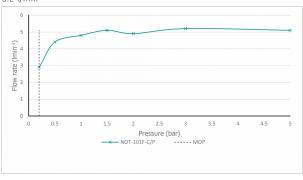

### **FLOW RATE AT 3.0 BAR FLOW PRESSURE:**

5.2 Vmin

tel: 01934 744466 email: sales@vado.com www.vado.com

taps | showering | accessories

## **MINIMUM OPERATING PRESSURE:**

0.2 bar LP