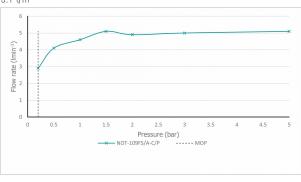

# **MINIMUM OPERATING PRESSURE:**

0.2 bar LP

### FLOW RATE AT 3.0 BAR FLOW PRESSURE:

5.1 l/m

tel: 01934 744466 email: sales@vado.com www.vado.com