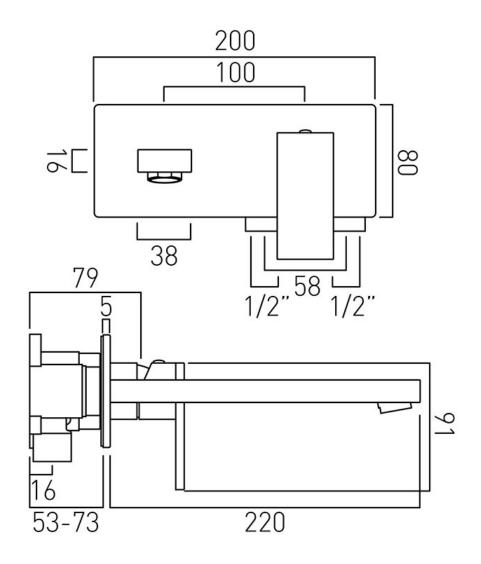

# TECHNICAL DRAWING

**COLLECTION: NOTION** 

PRODUCT CODE: NOT-109FS/A-220-C/P

tel: 01934 744466 email: sales@vado.com www.vado.com