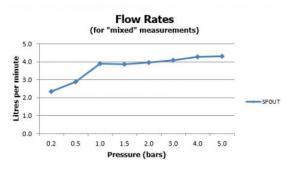

## **FLOW REGULATOR:**

51/min fitted as standard

## **MINIMUM OPERATING PRESSURE:**

1.0 bar MP

### **FLOW RATE AT 3.0 BAR FLOW PRESSURE:**

5 V/min

15 year guarantee

tel: 01934 744466 email: sales@vado.com www.vado.com

where inspiration flows

taps | showering | accessories