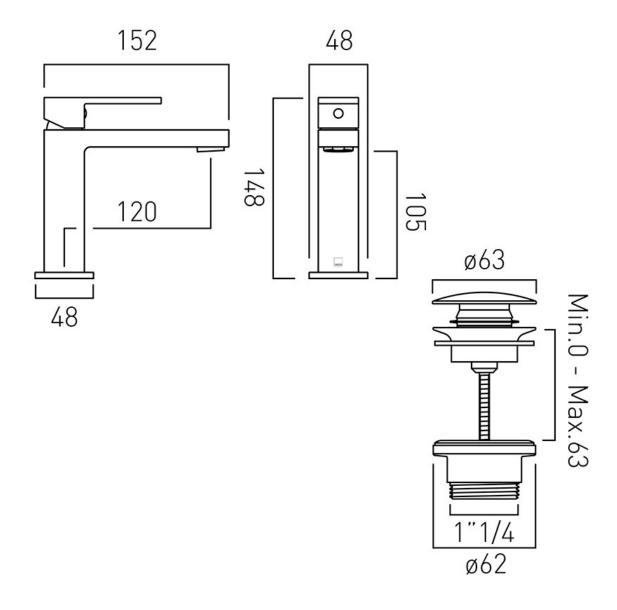

# TECHNICAL DRAWING

**COLLECTION: NOTION** 

PRODUCT CODE: NOT-200/CC-C/P

tel: 01934 744466 email: sales@vado.com www.vado.com

### **DESCRIPTION:**

slimline mono basin mixer
single lever
deck mounted
smooth bodied
with universal basin waste
with water flow aerator
ceramic cartridge C-010-N25
2 x 1/2" nut x 400mm flexipipe connections
deck mount drill hole diameter 35mm
minimum operating pressure 1.0 bar MP