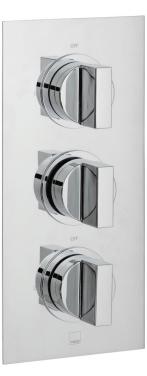

#### **DESCRIPTION:**

DX Notion concealed 2 outlet, 3 handle thermostatic shower valve wall mounted with rectangular backplate thermostatic cartridge V-001C-PLA flow cartridge C-301-RTC 2 x 3/4" female inlets 2 x 3/4" female outlets includes 3/4" - 1/2" adaptors inc. bleed valve for system flush on installation min-max wall mount 70-95mm optimum installation depth 82mm minimum operating pressure 0.2 bar LP (shower) minimum operating pressure 1.0 bar MP (bath)