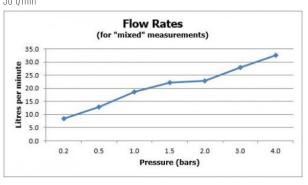

### **DESCRIPTION:**

DX Notion concealed 1 outlet, 2 handle thermostatic shower valve wall mounted with rectangular backplate thermostatic cartridge V-001C-PLA flow cartridge C-301-RTC 2 x 3/4" female inlets 1 x 3/4" female outlet includes 3/4" - 1/2" adaptors inc. bleed valve for system flush on installation min-max wall mount 70-95mm optimum installation depth 82mm minimum operating pressure 0.2 bar LP (shower) minimum operating pressure 1.0 bar MP (bath)

## **MINIMUM OPERATING PRESSURE:** 0.2 bar LP (shower) 1.0 bar MP (bath)

tel: 01934 744466 email: sales@vado.com www.vado.com