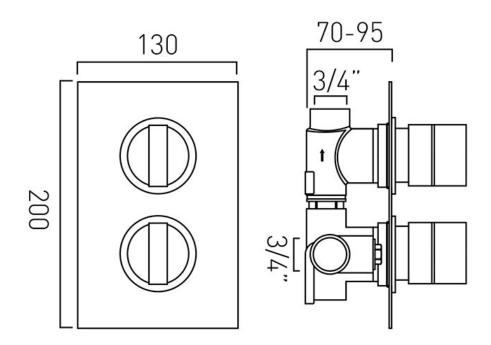

# TECHNICAL DRAWING

**COLLECTION:** NOTION **PRODUCT CODE:** NOT-148D-C/P

tel: 01934 744466 email: sales@vado.com www.vado.com

### **DESCRIPTION:**

DX Notion concealed 1 outlet, 2 handle thermostatic shower valve wall mounted with rectangular backplate thermostatic cartridge V-001C-PLA flow cartridge C-301-RTC 2 x 3/4" female inlets 1 x 3/4" female outlet includes 3/4" - 1/2" adaptors inc. bleed valve for system flush on installation min-max wall mount 70-95mm optimum installation depth 82mm minimum operating pressure 0.2 bar LP (shower) minimum operating pressure 1.0 bar MP (bath)