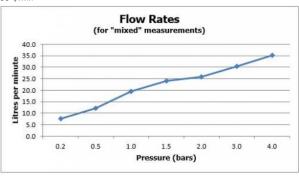

minimum operating pressure 0.2 bar LP (shower) minimum operating pressure 1.0 bar MP (bath)

## **MINIMUM OPERATING PRESSURE:**

0.2 bar LP (shower) 1.0 bar MP (bath)

### **FLOW RATE AT 3.0 BAR FLOW PRESSURE:**

30 l/min

tel: 01934 744466 email: sales@vado.com www.vado.com

taps | showering | accessories