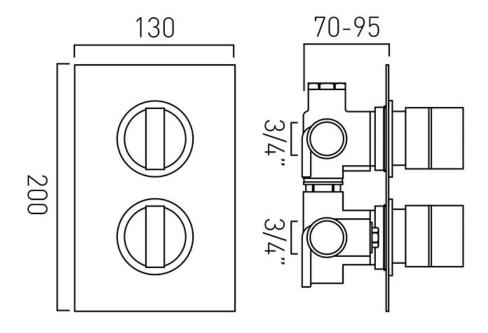

### **DESCRIPTION:**

DX Notion
concealed 2 outlet, 2 handle thermostatic
shower valve with integrated diverter
wall mounted
with rectangular backplate
thermostatic cartridge V-001C-PLA
diverter cartridge FL-804-33X/3X
2 x 3/4" female inlets
2 x 3/4" female outlets
includes 3/4" - 1/2" adaptors
inc. bleed valve for system flush on installation
min-max wall mount 70-95mm
optimum installation depth 82mm

# TECHNICAL DRAWING

**COLLECTION: NOTION** 

PRODUCT CODE: NOT-148D/2-C/P

tel: 01934 744466 email: sales@vado.com www.vado.com