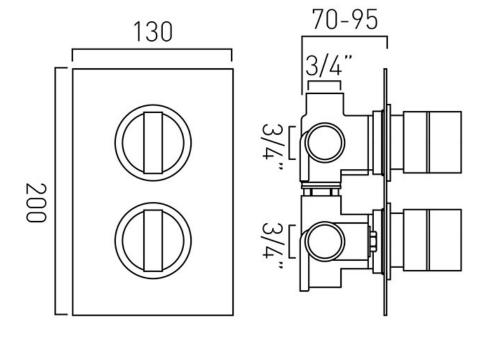

### **DESCRIPTION:**

DX Notion concealed 3 outlet, 2 handle thermostatic shower valve with integrated diverter wall mounted with rectangular backplate thermostatic cartridge V-001C-PLA diverter cartridge FL-804-33X/3X 2 x 3/4" female inlets 3 x 3/4" female outlets includes 3/4" - 1/2" adaptors inc. bleed valve for system flush on installation min-max wall mount 70-95mm optimum installation depth 82mm minimum operating pressure 0.2 bar LP (shower)

# TECHNICAL DRAWING

**COLLECTION: NOTION** 

PRODUCT CODE: NOT-148D/3-C/P

tel: 01934 744466 email: sales@vado.com www.vado.com