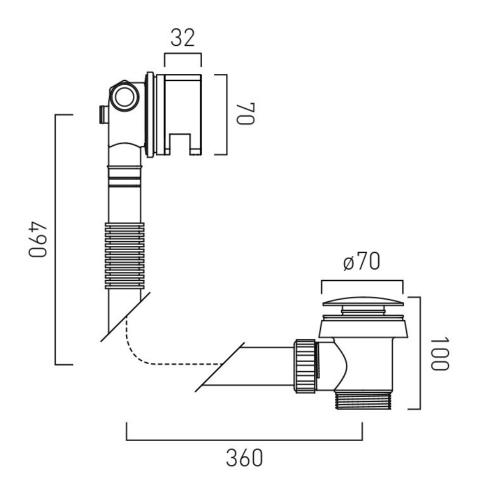

## TECHNICAL DRAWING

COLLECTION: PRODUCT CODE: WG-81389/SQ-C/P

tel: 01934 744466 email: sales@vado.com www.vado.com