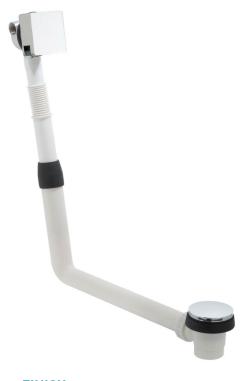

#### **DESCRIPTION:**

push type bath filler waste and overflow 2 x 1/2" inlets (one is blanked off) 1.1/2" x 10mm threaded outlet connection min-max overflow bath thickness 1mm-21mm minimum operating pressure 1.0 bar MP FINISH: Chrome MINIMUM OPERATING PRESSURE: 1.0 bar MP