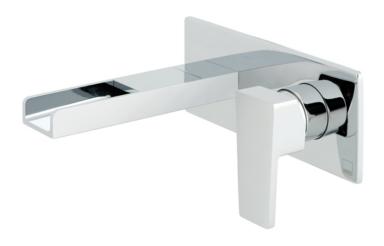

#### **DESCRIPTION:**

2 hole basin mixer with waterfall spout single lever wall mounted ceramic cartridge CAR-K35B 2 x 1/2" inlets min-max wall mount 53-73mm minimum operating pressure 0.2 bar LP

#### FINISH:

Chrome