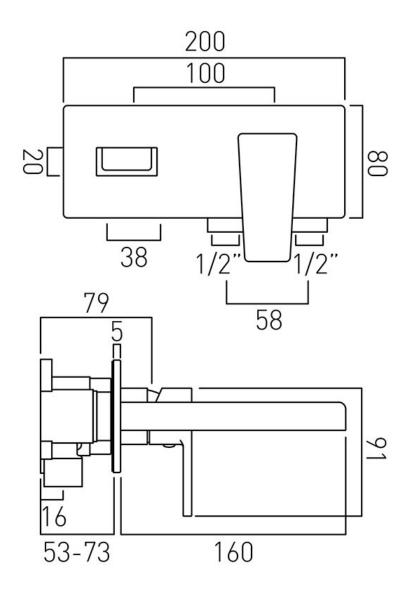

# TECHNICAL DRAWING

**COLLECTION: SYNERGIE** 

PRODUCT CODE: SYN-109S/A-C/P

tel: 01934 744466 email: sales@vado.com www.vado.com