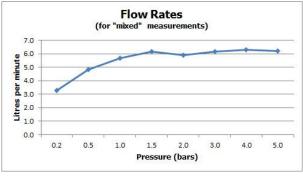

### **MINIMUM OPERATING PRESSURE:**

0.2 bar LP

#### FLOW RATE AT 3.0 BAR FLOW PRESSURE:

6 l/min

tel: 01934 744466 email: sales@vado.com www.vado.com

taps | showering | accessories