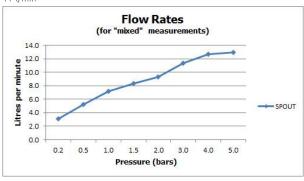

#### **FLOW REGULATOR:**

flow regulator fitted as standard

#### **MINIMUM OPERATING PRESSURE:**

1.0 bar LP

#### **FLOW RATE AT 3.0 BAR FLOW PRESSURE:**

11 L/min

tel: 01934 744466 email: sales@vado.com www.vado.com

taps | showering | accessories