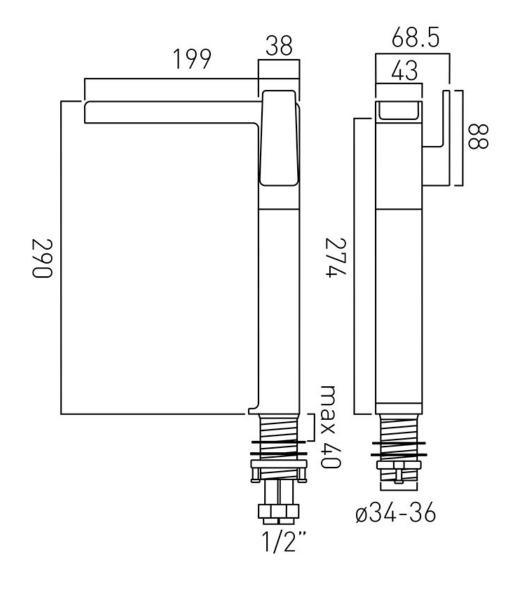

# TECHNICAL DRAWING

**COLLECTION: SYNERGIE** 

PRODUCT CODE: SYN-100E/SB-C/P

tel: 01934 744466 email: sales@vado.com www.vado.com