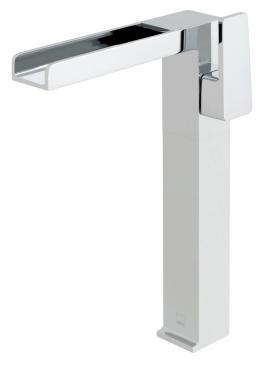

#### **DESCRIPTION:**

extended mono basin mixer
with waterfall spout
single lever
deck mounted
smooth bodied
without universal basin waste
ceramic cartridge C-007-A25
deck mount drill hole diameter 35mm
minimum operating pressure 1.0 bar MP

#### FINISH:

Chrome