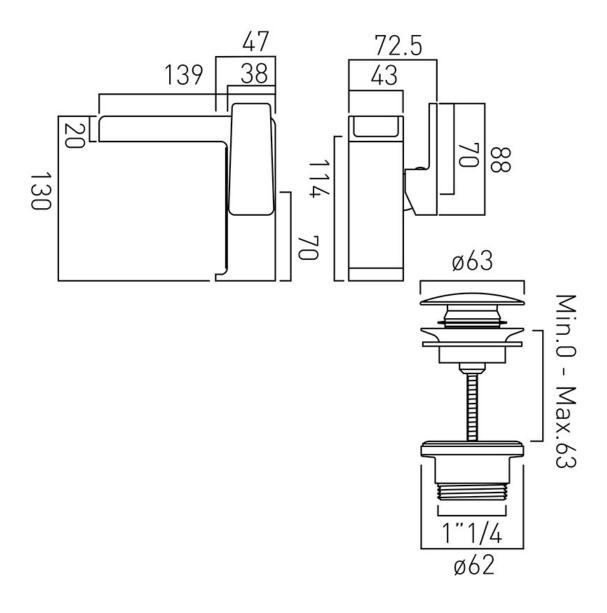

# TECHNICAL DRAWING

**COLLECTION: SYNERGIE** 

PRODUCT CODE: SYN-100/CC-C/P

tel: 01934 744466 email: sales@vado.com www.vado.com