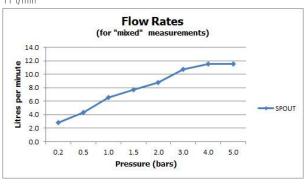

#### **FLOW RATE AT 3.0 BAR FLOW PRESSURE:**

11 L/min

tel: 01934 744466 email: sales@vado.com www.vado.com

where inspiration flows

taps | showering | accessories