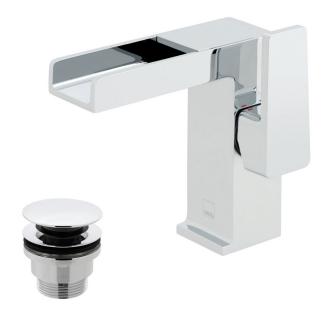

## SPECIFICATION SHEET

**COLLECTION: SYNERGIE** 

PRODUCT CODE: SYN-100/CC-C/P

## **DESCRIPTION:**

mono basin mixer
with waterfall spout
single lever
deck mounted
smooth bodied
with universal basin waste
ceramic cartridge C-007-A25
2 x 1/2" nut x 400mm flexipipe connection
deck mount drill hole diameter 35mm
minimum operating pressure 1.0 bar MP

## FINISH:

Chrome