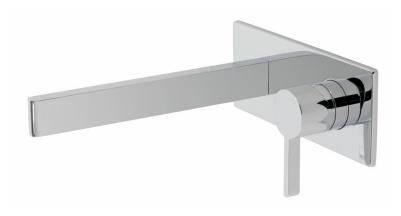

#### **DESCRIPTION:**

basin mixer single lever wall mounted with rectangular back plate ceramic cartridge CAR-K35B 2 x 1/2" inlets min-max wall mount 52-72mm minimum operating pressure 1.0 bar MP

#### FINISH: Chrome FLOW REGULATOR: flow regulator fitted as standard MINIMUM OPERATING PRESSURE: 1.0 bar MP

tel: 01934 744466 email: sales@vado.com www.vado.com