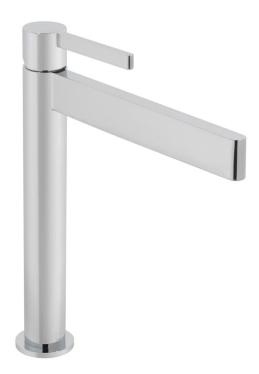

### **DESCRIPTION:**

extended mono basin mixer
single lever
deck mounted
smooth bodied
without universal basin waste
ceramic cartridge C-010-N25
2 x 1/2" nut x 400mm flexipipe connection
deck mount drill hole diameter 35mm
minimum operating pressure 1.0 bar MP

### FINISH:

Chrome