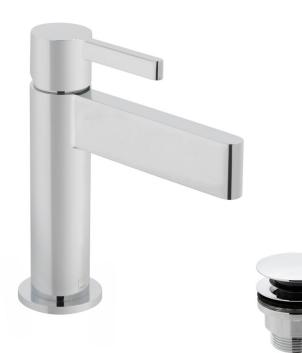

### **DESCRIPTION:**

mono basin mixer single lever deck mounted smooth bodied with universal basin waste ceramic cartridge C010-N25 2 x 1/2" nut x 400mm flexipipe connection deck mount drill hole diameter 35mm minimum operating pressure 1.0 bar MP

#### FINISH: Chrome

FLOW REGULATOR: flow regulator fitted as standard

MINIMUM OPERATING PRESSURE: 1.0 bar MP

FLOW RATE AT 3.0 BAR FLOW PRESSURE: 5 Umin

tel: 01934 744466 email: sales@vado.com www.vado.com