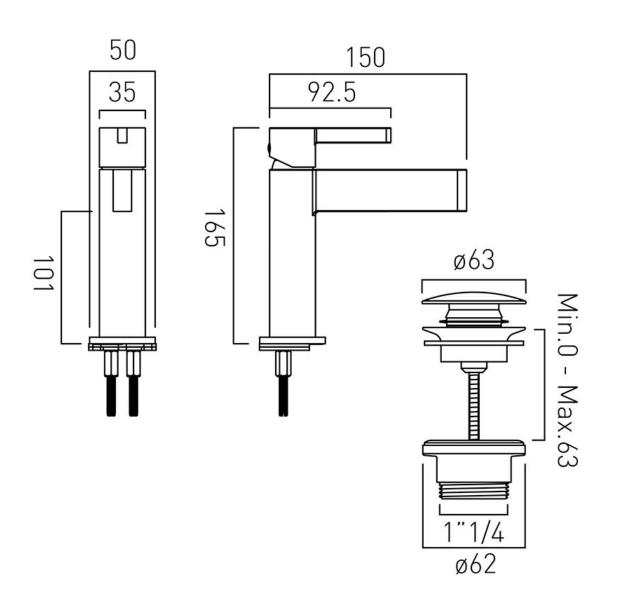

### **DESCRIPTION:**

mono basin mixer single lever deck mounted smooth bodied with universal basin waste ceramic cartridge C010-N25 2 x 1/2" nut x 400mm flexipipe connection deck mount drill hole diameter 35mm minimum operating pressure 1.0 bar MP

#### FINISH: Chrome

FLOW REGULATOR: flow regulator fitted as standard

MINIMUM OPERATING PRESSURE: 1.0 bar MP

FLOW RATE AT 3.0 BAR FLOW PRESSURE: 5 Umin

tel: 01934 744466 email: sales@vado.com www.vado.com