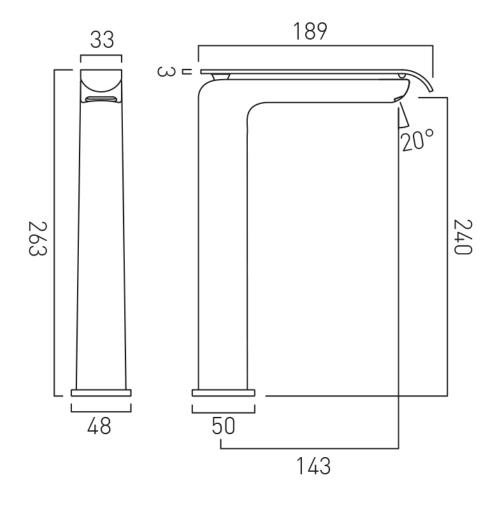

# TECHNICAL DRAWING

**COLLECTION:** KOVERA

PRODUCT CODE: KOV-100E/SB-C/P

tel: 01934 744466 email: sales@vado.com www.vado.com

where inspiration flows taps | showering | accessories