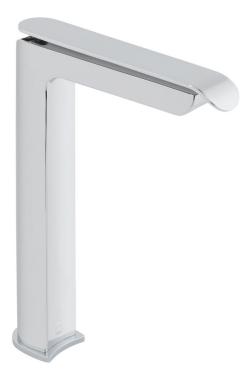

# SPECIFICATION SHEET

**COLLECTION: KOVERA** 

PRODUCT CODE: KOV-100E/SB-C/P

## **DESCRIPTION:**

extended mono basin mixer single lever deck mounted smooth bodied without universal basin waste ceramic cartridge C-006-N25 deck mount drill hole diameter 35mm minimum operating pressure 0.2 bar LP

## FINISH:

Chrome