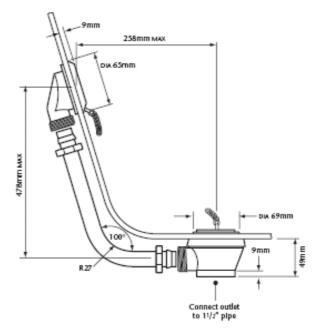

## **Product** Specification

Product Codes & Finishes: THA16 (Gold)

THA16P (Gold/Porcelain)

THC16 (Chrome)

THCI6P (Chrome/Porcelain)

Product Type: Traditional

Construction: Brass & Plastic Construction

with optional Porcelain Plug

## **Additional** Information

- Decorative overflow and waste kit for use with freestanding baths that have the overflow and waste placed at the end of the bath
- Available in Chrome and Vintage Gold with an optional porcelain plug (THA16P/THC16P)
- •5 year guarantee