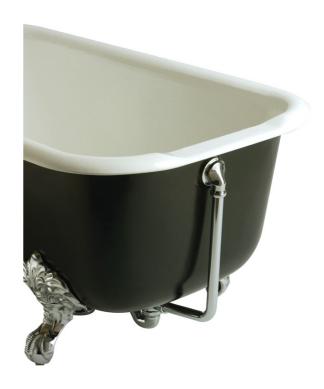

## **Exposed Bath Waste & Overflow**

## **Additional** Information

- Decorative overflow and waste kit for use with freestanding baths that have the overflow and waste placed at the end of the bath
- Available in Chrome and Vintage Gold with an optional porcelain plug (THA16P/THC16P)
- •5 year guarantee