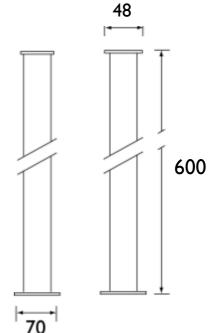

## **Product** Specification

Product Codes & Finish: THC30 (Chrome)

THA30 (Vintage Gold)

Product Type: Traditional
Construction: Brass

**Dimensions:** 600 (H) mm, 70 (W) mm, 48 (D) mm