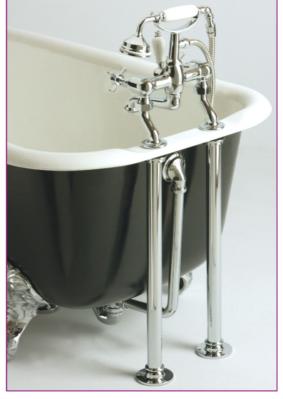

## Heritage

**Shrouds** 

## **Additional** Information

- Chrome plated to BS EN 248
- Decorative pipework to conceal water pipes fed from under the floor to bath mounted taps and water mixers
- · Use with baths with tapholes
- 5 Year Guarantee