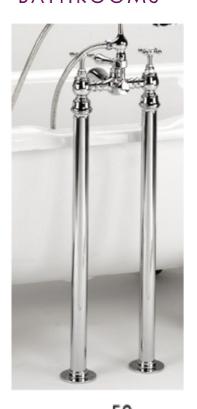

#### Traditional Standpipes

### **Product** Specification

Product Codes & Finish: THC20
Finish: Chrome
Product Type: Traditional

**Construction:** Legs are of Brass Construction

**Inlet Connection:** 3/4" Tap Connectors

Water Pressures: Min. depends on product fitted, Max 8.0 Bar