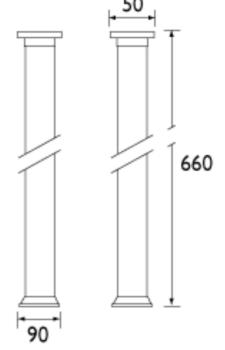

# TECHNICAL DATA SHEET



BATHROOMS

## **Heritage**

#### Traditional Standpipes

### **Product** Specification

Product Codes & Finish: THC20
Finish: Chrome
Product Type: Traditional

**Construction:** Legs are of Brass Construction

**Inlet Connection:** 3/4" Tap Connectors

Water Pressures: Min. depends on product fitted, Max 8.0 Bar

**Dimensions:** 660 (H) mm, 50 (W) mm, 90 (D) mm



#### **Additional** Information

- This product will fit most <sup>3</sup>/<sub>4</sub>" fittings
- Chrome plated to BS EN 248
- 5 Year Guarantee



**Technical Advice:** For further information please call 0844 701 8503 or email

technical@heritagebathrooms.com.

**Guarantee:** 5 Year Guarantee covering manufacturing faults.

Heritage Bathrooms, Birch Coppice Business Park, Dordon, Tamworth, B78 ISG Telephone: 0844 701 8501 Facsimile: 0844 701 8502 Web Site: <a href="https://www.heritagebathrooms.com">www.heritagebathrooms.com</a> Email: <a href="mailto:technical@heritagebathrooms.com">technical@heritagebathrooms.com</a>