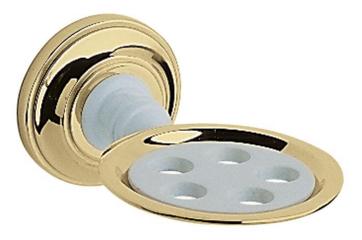

## **Product** Specification

Product Code: Finish: Product Type: Construction: ACC02-ACA02 Chrome/Vintage Gold Traditional Body is of brass construction

**HERITAGE**<sup>®</sup>

BATHROOMS

## **Additional** Information

- Available in Chrome & Vintage Gold
- Concealed fixing
- Traditional timeless design
- Chrome plated to BS EN 248

Technical Advice:For further information please call 0844 701 8503 or email<br/>technical@heritagebathrooms.com.