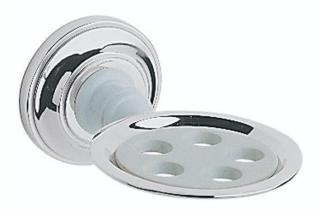

## **Product** Specification

Product Code: Finish: Product Type: Construction: ACC02-ACA02 Chrome/Vintage Gold Traditional Body is of brass construction

**HERITAGE**<sup>®</sup>

BATHROOMS

## **Additional** Information

- Available in Chrome & Vintage Gold
- Concealed fixing
- Traditional timeless design
- Chrome plated to BS EN 248

Technical Advice:For further information please call 0844 701 8503 or email<br/>technical@heritagebathrooms.com.