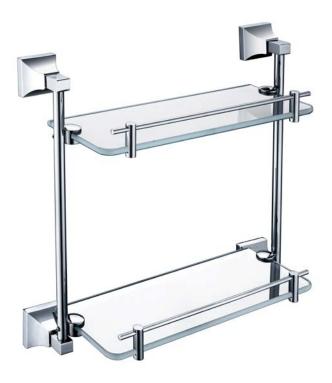

## **Chancery Double Glass Shelf Chrome**

## **Product** Specification

Product Code: Finish: Product Type: ACHDGSC Chrome Plated / Glass Bathroom Accessories