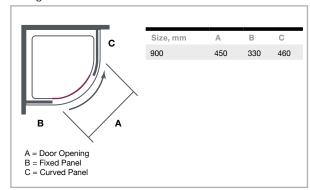

## 2 Door Quadrant

| Size, mm | Codes   | Adjustment<br>Min-Max, mm |
|----------|---------|---------------------------|
| 900      | DWH03DH | 850 - 890                 |

## Configuration: