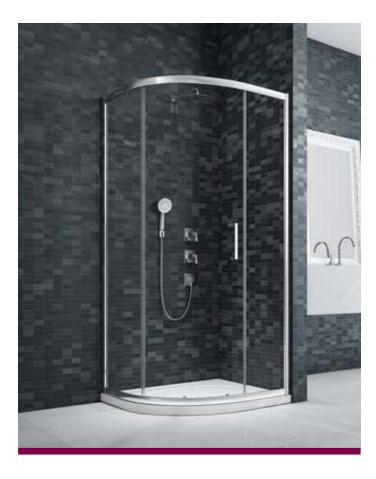

# 1 Door Quadrant

8mm Toughened Glass

rear Guarantee

Mershield Stayclear Protected Glass

CE Standards

Top Cover Caps

Power Shower Suitable

Adjustable Wall Profiles

## **Features:**

- Mershield Stayclear protected glass
- 8mm toughened safety glass
- Quick release double rollers for easy clean
- Chrome finish including top cover caps
- Chrome magnetic strips
- Concealed fixings
- Reversible
- 20 Year Gurantee