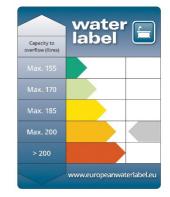

### **Product** Specification

0 **Product Code: BVEDW00SS Finish:** White **Product Type:** Contemporary **Construction:** Cast Acrylic & designed to conform to BS4305-1 & BS4305-5 1600 (L) mm, 600 (VV) mm **Internal Dimensions: Dimensions for Fitting:** 1700 (L) mm, 750 (W) mm, 415 (H) mm 1700 **Overflow to Waste:** 370 mm Water Capacity: 200 litres