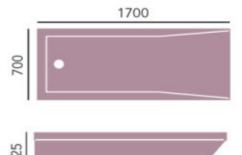

### **Product** Specification

Product Code: BVEW01SS
Finish: White

Product Type: Contemporary

Construction: Cast Acrylic & designed to conform to BS4305-1 & BS4305-5

Internal Dimensions: 1565 (L) mm, 500 (W) mm

Dimensions for Fitting: 1700 (L) mm, 700 (W) mm, 425 (H) mm

Overflow to Waste: 310 mm

Water Capacity: 202 litres