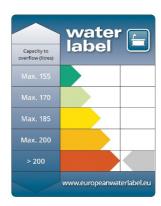

Dimensions for Fitting: 1700 (L) mm, 700 (W) mm, 425 (H) mm

Overflow to Waste: 310 mm

Water Capacity: 202 litres