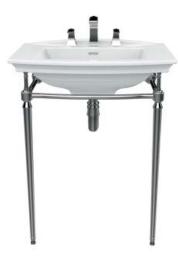

## **Abingdon Blenheim Washstand Chrome**

## **Product** Specification

**Product Code: WSABBLE** 

Finish: Chrome Plated

**Furniture Product Type:** 

Basin not included

## **Additional** Information

- Glass Shelf Available (WGABBLE)
- Towel Rail Available (WTABUNI)
- Basin Required: PHPW061 (1 hole), PHPW06 (2 hole) or PHP063 (3 hole)
- Tested to EN:14688 (Load Test)

**Guarantee:** 5 Years