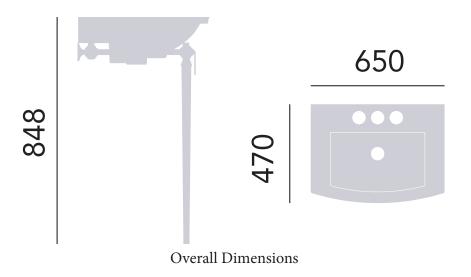

## **Abingdon Blenheim Washstand Chrome**

## **Product** Specification

**Product Code: WSABBLE** 

Finish: Chrome Plated

**Furniture Product Type:** 

Basin not included