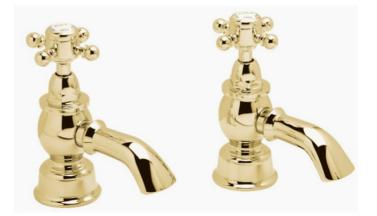

## **Hartlebury**

Bath Pillar Taps

#### **Product Specification**

Product Codes & Finishes: THRC01 (Chrome)

THRG01 (Vintage Gold)

Product Type: Traditional

**Construction:** Body is of Brass Construction

**Valve Type:** 1/4 Turn 3/4" CD Valve