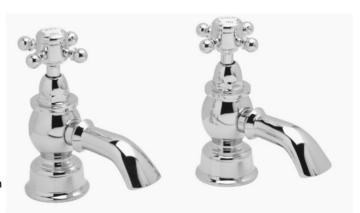

## **Hartlebury**

Bath Pillar Taps

#### **Product Specification**

Product Codes & Finishes: THRC01 (Chrome)

THRG01 (Vintage Gold)

Product Type: Traditional

**Construction:** Body is of Brass Construction

**Valve Type:** 1/4 Turn 3/4" CD Valve