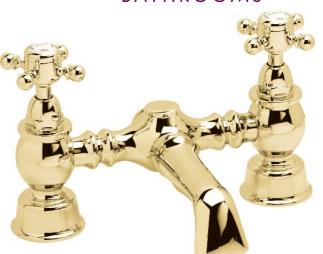

### **Hartlebury**

Bath Filler

#### **Product Specification**

Product Codes & Finishes: THRC07 (Chrome)

THRG07 (Vintage Gold)

Product Type: Traditional

**Construction:** Body is of Brass Construction

**Valve Type:** 1/4 Turn 3/4" CD Valve

**Supply:** Suitable for all plumbing systems

Inlet Connections: G 3/4" BSP

Working Pressures: Min 0.1 Bar, Max 8.0 Bar

Spout Projection: 140mm Full Height: 150mm

#### **Additional** Information

- Deck Mounted
- THRC07 is Chrome plated to BS EN 248
- Maximum hot water temperature is 60 65oC
- 5 Year Guarantee