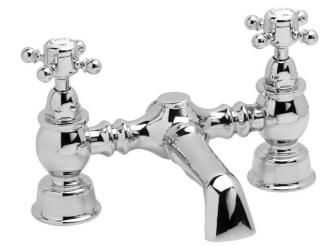

### **Hartlebury**

Bath Filler

#### **Product Specification**

Product Codes & Finishes: THRC07 (Chrome)

THRG07 (Vintage Gold)

Product Type: Traditional

**Construction:** Body is of Brass Construction

**Valve Type:** 1/4 Turn 3/4" CD Valve

**Supply:** Suitable for all plumbing systems

Inlet Connections: G 3/4" BSP

Working Pressures: Min 0.1 Bar, Max 8.0 Bar

Spout Projection: 140mm Full Height: 150mm

#### **Additional** Information

- Deck Mounted
- THRC07 is Chrome plated to BS EN 248
- Maximum hot water temperature is 60 65oC
- 5 Year Guarantee