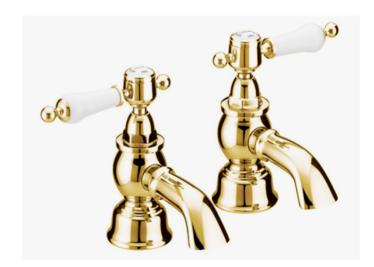

## **Glastonbury**

Bath Pillar Taps

### **Product** Specification

Product Codes & Finishes: TGRC01 (Chrome)

TGRG01 (Vintage Gold)

Product Type: Traditional

**Construction:** Body is of Brass Construction

**Valve Type:** 1/4 Turn 3/4" CD Valve