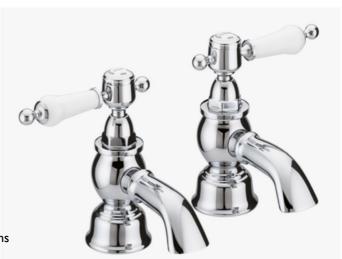

## **Glastonbury**

Bath Pillar Taps

### **Product** Specification

Product Codes & Finishes: TGRC01 (Chrome)

TGRG01 (Vintage Gold)

Product Type: Traditional

**Construction:** Body is of Brass Construction

**Valve Type:** 1/4 Turn 3/4" CD Valve