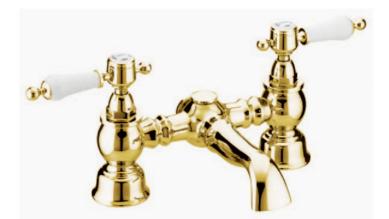

### **Product** Specification

Product Codes & Finishes: TGRC07 (Chrome)

TGRG07 (Vintage Gold)

Product Type: Traditional

**Construction:** Body is of Brass Construction

**Valve Type:** 1/4 Turn 3/4" CD Valve

#### **Additional** Information

- Deck Mounted
- · Can be used with standpipes (THA20 & THC20) on a freestanding bath
- TGRC07 is Chrome plated to BS EN 248
- 5 Year Guarantee