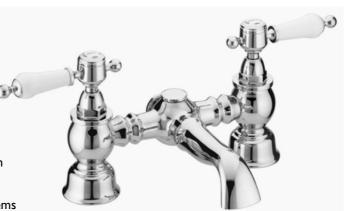

### **Product** Specification

Product Codes & Finishes: TGRC07 (Chrome)

TGRG07 (Vintage Gold)

Product Type: Traditional

**Construction:** Body is of Brass Construction

**Valve Type:** 1/4 Turn 3/4" CD Valve

#### **Additional** Information

- Deck Mounted
- · Can be used with standpipes (THA20 & THC20) on a freestanding bath
- TGRC07 is Chrome plated to BS EN 248
- 5 Year Guarantee