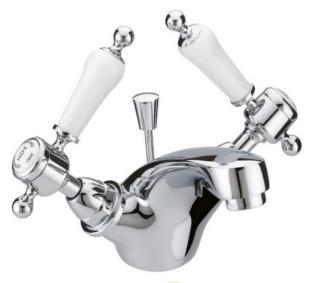

## **Glastonbury**

I Taphole Basin Mixer with Pop-up Waste

#### **Product** Specification

Product Codes & Finishes: TGRC04 (Chrome)

TGRG04 (Vintage Gold)

Product Type: Traditional

**Construction:** Body is of Brass Construction

Valve Type: 1/4 Turn 1/2" CD Valve

**Supply:** Suitable for all plumbing systems

Inlet Connections: G 1/2" BSP

Working Pressures: Min 0.4 Bar, Max 5.0 Bar

**Spout Projection:** 120mm **Full Height:** 139mm

#### **Additional** Information

- Pop-up waste included
- Lever handles
- TGRC04 is Chrome plated to BS EN 248
- Maximum hot water temperature is 60 65oC
- 5 Year Guarantee

| System Pressure     | <b>0.4</b> bar | <b>0.5</b> bar | Ibar  | 2bar  | 3bar | 4bar  | 5bar  |
|---------------------|----------------|----------------|-------|-------|------|-------|-------|
| Open Outlet (Mixed) | 7.49           | 8.37           | 11.84 | 16.74 | 20.5 | 23.67 | 26.47 |