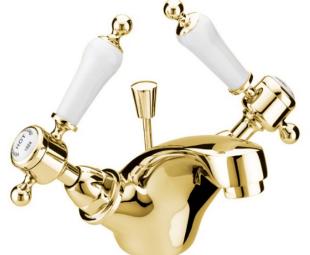

## **Glastonbury**

I Taphole Basin Mixer with Pop-up Waste

#### **Product** Specification

Product Codes & Finishes: TGRC04 (Chrome)

TGRG04 (Vintage Gold)

Product Type: Traditional

**Construction:** Body is of Brass Construction

Valve Type: 1/4 Turn 1/2" CD Valve

**Supply:** Suitable for all plumbing systems

Inlet Connections: G 1/2" BSP

Working Pressures: Min 0.4 Bar, Max 5.0 Bar

**Spout Projection:** 120mm **Full Height:** 139mm

#### **Additional** Information

- Pop-up waste included
- Lever handles
- TGRC04 is Chrome plated to BS EN 248
- Maximum hot water temperature is 60 65oC
- 5 Year Guarantee

| System Pressure     | <b>0.4</b> bar | <b>0.5</b> bar | Ibar  | 2bar  | 3bar | 4bar  | 5bar  |
|---------------------|----------------|----------------|-------|-------|------|-------|-------|
| Open Outlet (Mixed) | 7.49           | 8.37           | 11.84 | 16.74 | 20.5 | 23.67 | 26.47 |