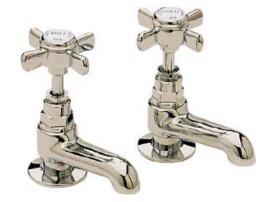

### **Product** Specification

Product Codes & Finishes: TDCCS00 (Chrome)

TDCGS00 (Vintage Gold)

Product Type: Traditional

**Construction:** Body is of Brass Construction

Valve Type: ¼ Turn ½" CD Valve

**Supply:** Suitable for all plumbing systems