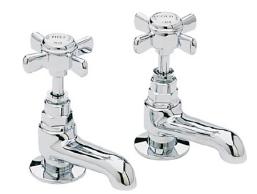

## Short Nose Basin Pillar Taps

### **Product** Specification

Product Codes & Finishes: TDCCS00 (Chrome)

TDCGS00 (Vintage Gold)

Product Type: Traditional

**Construction:** Body is of Brass Construction

Valve Type: ¼ Turn ½" CD Valve

**Supply:** Suitable for all plumbing systems