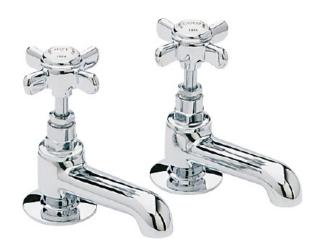

### **Dawlish**

### Basin Pillar Taps

### **Product** Specification

**Product Codes & Finishes:** TDCC00 (Chrome)

TDCG00 (Vintage Gold)

**Product Type: Traditional** 

**Construction:** Body is of Brass Construction

Valve Type: 1/4 Turn 1/2" CD Valve