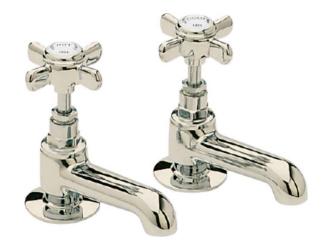

### **Dawlish**

### Basin Pillar Taps

### **Product** Specification

**Product Codes & Finishes:** TDCC00 (Chrome)

TDCG00 (Vintage Gold)

**Product Type: Traditional** 

**Construction:** Body is of Brass Construction

Valve Type: 1/4 Turn 1/2" CD Valve