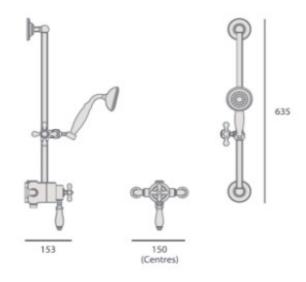

## **Product** Specification

Product Codes & Finishes: STA04 (Vintage Gold)

STC04 (Chrome)

Product Type: Traditional

Construction: Brass

Working Pressures: Min 0.1 Bar, Max 5.0 Bar

**Dimensions for Fitting:** 635 (H) mm, 150 (W) mm, 153 (D) mm