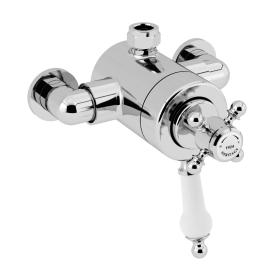

## Hartlebury Dual Control Concentric Valve with Top Outlet

## **Additional** Information

- Chrome Plated to BS EN 248
- Supplied with 2 x 8 l/min. flow regulators
- Adjustable inlet centres mean you can use existing pipework with centres measuring anything between 136mm and 158mm.
- Factory fitted regulators means this is a water saving shower
- Matching taps available