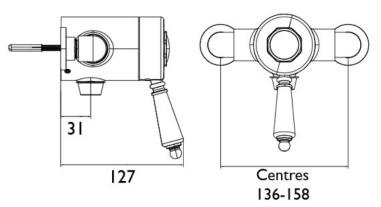

## **Product** Specification

**Product Code:** SHDCT02 (Chrome);

SHDAT02 (Vintage Gold)

Thermostatic Mixer Shower **Product Type:** 

**Maximum Temperature:** Pre-set to 42°c **Inlet Connections:** 15mm Compression **Working Pressures:** Min 0.1 Bar, Max 5.0 Bar **Dimensions for Fitting:** 136-158mm Inlet Centres

## **Additional** Information

- Chrome Plated to BS EN 248
- Supplied with 2 x 8 l/min. flow regulators
- Adjustable inlet centres mean you can use existing pipework with centres measuring anything between 136mm and 158mm.
- Factory fitted regulators means this is a water saving shower
- Matching taps available