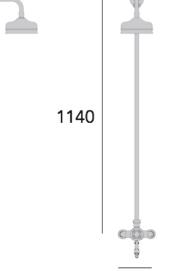

**Maximum Temperature:** Pre-set to 42°c **Inlet Connections:** 15mm Compression

**Working Pressures:** Min 0.1 Bar, Max 5.0 Bar **Dimesnions for Fitting:** 136-158mm Inlet Centres

1140 (H) mm

**Additional** Information