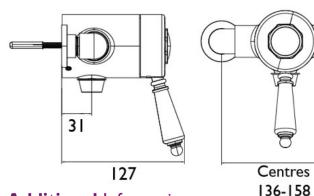

**Maximum Temperature:** Pre-set to 42°c **Inlet Connections:** 15mm Compression

**Working Pressures:** Min 0.1 Bar, Max 5.0 Bar **Dimesnions for Fitting:** 136-158mm Inlet Centres

1140 (H) mm

**Additional** Information

- Supplied with 2 x 8 l/min. flow regulators
- Adjustable inlet centres mean you can use existing pipework with centres measuring anything between 136mm and 158mm.
- Factory fitted regulators means this is a water saving shower
- Matching taps available