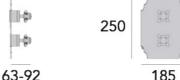

### **Product** Specification

| Product Codes & Finishes:      | SHDDUAL03 (Chrome)                 |         |                                                                                                                                                                                                                                                                                                                                                                                                                                                                                                                                                                                                                                                                                                                                                                                                                                                                                                                                                                                                                                                                                                                                                                                                                                                                                                                                                                                                                                                                                                                                                                                                                                                                                                                                                                                                                                                                                                                                                                                                                                                                                                                                |                 |
|--------------------------------|------------------------------------|---------|--------------------------------------------------------------------------------------------------------------------------------------------------------------------------------------------------------------------------------------------------------------------------------------------------------------------------------------------------------------------------------------------------------------------------------------------------------------------------------------------------------------------------------------------------------------------------------------------------------------------------------------------------------------------------------------------------------------------------------------------------------------------------------------------------------------------------------------------------------------------------------------------------------------------------------------------------------------------------------------------------------------------------------------------------------------------------------------------------------------------------------------------------------------------------------------------------------------------------------------------------------------------------------------------------------------------------------------------------------------------------------------------------------------------------------------------------------------------------------------------------------------------------------------------------------------------------------------------------------------------------------------------------------------------------------------------------------------------------------------------------------------------------------------------------------------------------------------------------------------------------------------------------------------------------------------------------------------------------------------------------------------------------------------------------------------------------------------------------------------------------------|-----------------|
|                                | SHDDUAL04 (Vintage Gold)           |         | 1 Constr                                                                                                                                                                                                                                                                                                                                                                                                                                                                                                                                                                                                                                                                                                                                                                                                                                                                                                                                                                                                                                                                                                                                                                                                                                                                                                                                                                                                                                                                                                                                                                                                                                                                                                                                                                                                                                                                                                                                                                                                                                                                                                                       |                 |
| Maximum Temperature:           | Pre-set to 42oC                    | . 11    |                                                                                                                                                                                                                                                                                                                                                                                                                                                                                                                                                                                                                                                                                                                                                                                                                                                                                                                                                                                                                                                                                                                                                                                                                                                                                                                                                                                                                                                                                                                                                                                                                                                                                                                                                                                                                                                                                                                                                                                                                                                                                                                                |                 |
| Inlet Connections:             | 15mm Compression                   | and the |                                                                                                                                                                                                                                                                                                                                                                                                                                                                                                                                                                                                                                                                                                                                                                                                                                                                                                                                                                                                                                                                                                                                                                                                                                                                                                                                                                                                                                                                                                                                                                                                                                                                                                                                                                                                                                                                                                                                                                                                                                                                                                                                | Chrome Pictured |
| Working Pressures:             | Min 0.2 Bar, Max 5.0 Bar           |         | The se                                                                                                                                                                                                                                                                                                                                                                                                                                                                                                                                                                                                                                                                                                                                                                                                                                                                                                                                                                                                                                                                                                                                                                                                                                                                                                                                                                                                                                                                                                                                                                                                                                                                                                                                                                                                                                                                                                                                                                                                                                                                                                                         |                 |
| Cavity Depth:                  | 45-75mm                            | all     |                                                                                                                                                                                                                                                                                                                                                                                                                                                                                                                                                                                                                                                                                                                                                                                                                                                                                                                                                                                                                                                                                                                                                                                                                                                                                                                                                                                                                                                                                                                                                                                                                                                                                                                                                                                                                                                                                                                                                                                                                                                                                                                                |                 |
| <b>Dimensions for Fitting:</b> | 250 (H) mm, 185 (W) mm, 335 (D) mm |         | Contraction of the second seco |                 |
|                                |                                    |         |                                                                                                                                                                                                                                                                                                                                                                                                                                                                                                                                                                                                                                                                                                                                                                                                                                                                                                                                                                                                                                                                                                                                                                                                                                                                                                                                                                                                                                                                                                                                                                                                                                                                                                                                                                                                                                                                                                                                                                                                                                                                                                                                |                 |

155

335

II-0