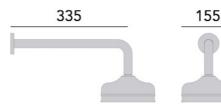

# TECHNICAL DATA SHEET

# **HERITAGE®**

BATHROOMS

### **Glastonbury**

Recessed Thermostatic Dual Control Shower Valve with Premium Fixed Head Kit

#### **Product** Specification

Product Codes & Finishes: SGDUAL01 (Chrome)

SGDUAL02 (Vintage Gold)

**Connection Inlet:** 15mm Compression

Maximum Temperature: Pre-set 42oC

**Pressure Range:** Min 0.2 Bar, Max 5.0 Bar

Cavity Depth: 58-75mm
Inlet Centres: 150mm









#### **Additional** Information

- 5 Year Guarantee
- Chrome plated to BS EN 248:2002
- · Requires rear access to service the filters
- Cartridge can be accessed from the front
- Matching taps available

## Flow Rates (litres per minute)

| System Pressure | 0.2bar | 0.5bar | Ibar | 2bar | 3bar  | 5bar  |
|-----------------|--------|--------|------|------|-------|-------|
| Outlet I        | 9.39   | 14.85  | 21   | 29.7 | 36.37 | 46.96 |

**Technical Advice:** For further information please call 0844 701 8503

or email technical@heritagebathrooms.com.

**Guarantee:** 5 Year Guarantee covering manufacturing faults.