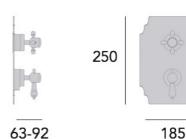

# TECHNICAL DATA SHEET

# **HERITAGE®**

BATHROOMS

### **Glastonbury**

Recessed Thermostatic Dual Control Shower Valve with Premium Fixed Head Kit

#### **Product** Specification

Product Codes & Finishes: SGDUAL01 (Chrome)

SGDUAL02 (Vintage Gold)

**Connection Inlet:** 15mm Compression

Maximum Temperature: Pre-set 42oC

**Pressure Range:** Min 0.2 Bar, Max 5.0 Bar

Cavity Depth: 58-75mm
Inlet Centres: 150mm









#### **Additional** Information

- 5 Year Guarantee
- Chrome plated to BS EN 248:2002
- · Requires rear access to service the filters
- Cartridge can be accessed from the front
- Matching taps available

## Flow Rates (litres per minute)

| System Pressure | 0.2bar | 0.5bar | Ibar | 2bar | 3bar  | 5bar  |
|-----------------|--------|--------|------|------|-------|-------|
| Outlet I        | 9.39   | 14.85  | 21   | 29.7 | 36.37 | 46.96 |

**Technical Advice:** For further information please call 0844 701 8503

or email technical@heritagebathrooms.com.

**Guarantee:** 5 Year Guarantee covering manufacturing faults.