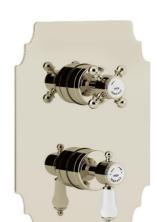

### **Glastonbury**

Recessed Thermostatic Dual Control Shower Valve with Premium Fixed Head Kit

#### **Product** Specification

Product Codes & Finishes: SGDUAL01 (Chrome)

SGDUAL02 (Vintage Gold)

**Connection Inlet:** 15mm Compression

Maximum Temperature: Pre-set 42oC

**Pressure Range:** Min 0.2 Bar, Max 5.0 Bar