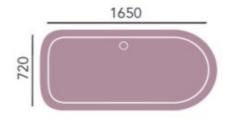

### **Product** Specification

|                                |                       |                                      | M |
|--------------------------------|-----------------------|--------------------------------------|---|
| Product Code:                  | BPHVV01               |                                      |   |
| Finish:                        | White                 |                                      |   |
| Product Type:                  | Contemporary          |                                      |   |
| Construction:                  | Cast Acrylic & design | ed to conform to BS4305-1 & BS4305-2 |   |
| <b>Dimensions for Fitting:</b> | 1660 (L) mm, 720 (W   | /) mm, 540 (H) mm                    |   |
| Weight:                        | 35Kg                  |                                      |   |
| <b>Overflow to Waste:</b>      | 330mm                 |                                      |   |
| Water Capacity:                | 185 litres            |                                      |   |
|                                |                       | 540                                  |   |