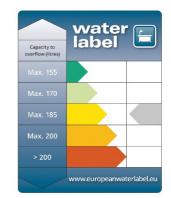

### **Product** Specification

|                                |                       |                                      | M |
|--------------------------------|-----------------------|--------------------------------------|---|
| Product Code:                  | BPHVV01               |                                      |   |
| Finish:                        | White                 |                                      |   |
| Product Type:                  | Contemporary          |                                      |   |
| Construction:                  | Cast Acrylic & design | ed to conform to BS4305-1 & BS4305-2 |   |
| <b>Dimensions for Fitting:</b> | 1660 (L) mm, 720 (W   | /) mm, 540 (H) mm                    |   |
| Weight:                        | 35Kg                  |                                      |   |
| <b>Overflow to Waste:</b>      | 330mm                 |                                      |   |
| Water Capacity:                | 185 litres            |                                      |   |
|                                |                       | 540                                  |   |